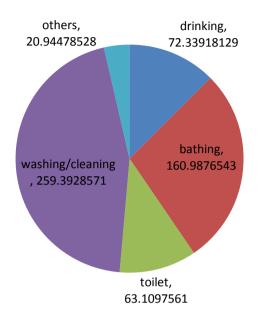

#### Water use pattern

Percentage share of various uses on average in Yedappalli Panchayat