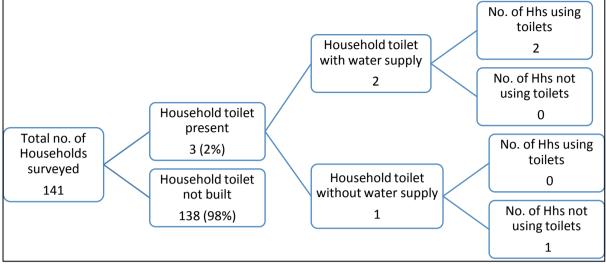

#### Household toilets

Source with date of access: Basic Habitation Survey, Keystone Foundation 2016