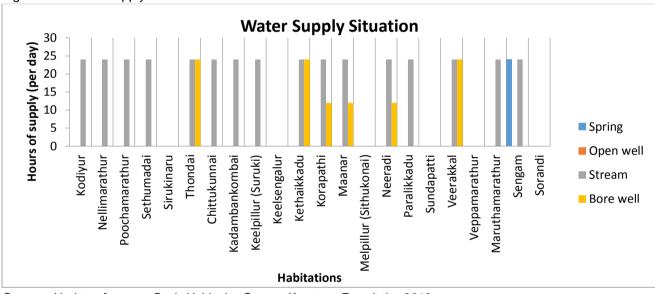

# Water Supply Situation

| S No. | Habitation Name           | Sources                                                         | Source<br>Type(s)                      | Supply                                                                         | Issues reported in<br>surveys |
|-------|---------------------------|-----------------------------------------------------------------|----------------------------------------|--------------------------------------------------------------------------------|-------------------------------|
| 1.    | Kodiyur                   | Aatru neer<br>Kulaynir                                          | Stream<br>Other                        | 24/7 throughout the year                                                       |                               |
| 2.    | Nellimarathur             | Thekkaneer<br>Kulaynir                                          | Stream<br>Other                        | 24/7 throughout the year                                                       |                               |
| 3.    | Poochamarathur            | Thekkaneer<br>Kulaynir                                          | Stream<br>Other                        | 24/7 throughout the year                                                       |                               |
| 4.    | Sethumadai                | Aatru neer<br>Kulaynir                                          | Stream<br>Other                        | 24/7 throughout the year                                                       |                               |
| 5.    | Sirukinaru                |                                                                 |                                        |                                                                                |                               |
| 6.    | Thondai                   | Bore thanni<br>Thekkaneer                                       | Bore well<br>Stream                    | 24/7 throughout the year                                                       |                               |
| 7.    | Chittukunnai              | Anaippalla<br>kerai                                             | Stream                                 | 24/7 throughout the year                                                       |                               |
| 8.    | Kadambankombai            | Odai neer<br>Kulaynir                                           | Stream<br>Other                        | 24/7 throughout the year                                                       |                               |
| 9.    | Keelpillur (Suruki)       | Thekkaneer<br>Odai neer<br>Aatru neer<br>Kulaynir               | Stream<br>Stream<br>Stream<br>Other    | 24/7 throughout the year                                                       |                               |
| 10.   | Keelsengalur              |                                                                 |                                        |                                                                                |                               |
| 11.   | Kethaikkadu               | Varukankarai<br>Bore thanni                                     | Stream<br>Bore well                    | 24/7 throughout the year                                                       |                               |
| 12.   | Korapathi                 | Bore thanni<br>Varukankarai                                     | Bore well<br>Stream                    | <mark>12hrs in monsoon,</mark><br>24hrs in summer                              |                               |
| 13.   | Maanar                    | Kethekerai<br>Bore thanni                                       | Stream<br>Bore well                    | 24hrs in monsoon,<br>12hrs in summer                                           |                               |
| 14.   | Melpillur<br>(Sithukonai) |                                                                 |                                        |                                                                                |                               |
| 15.   | Neeradi                   | Varakkarai<br>Thekkuneer<br>Dam<br>Kulaynir<br>Oshpaippuni<br>r | Stream<br>Other<br>Bore well<br>Stream | Bore well-12hrs<br>throughout the year<br>Stream- 24hrs<br>throughout the year |                               |
| 16.   | Paralikkadu               | Vaikaal neer<br>Pillur dam                                      | Stream<br>Other                        | 24/7 throughout the year                                                       |                               |
| 17.   | Sundapatti                |                                                                 |                                        |                                                                                |                               |

Table1.3: Water supply sources in habitations

| S No. | Habitation Name      | Sources                               | Source<br>Type(s)             | Supply                                                                                  | Issues reported in surveys |
|-------|----------------------|---------------------------------------|-------------------------------|-----------------------------------------------------------------------------------------|----------------------------|
| 18.   | Veerakkal            | Odai neer<br>Bore thanni<br>Mulli aru | Stream<br>Bore well<br>Stream | Bore well-24/7<br>throughout the year<br>Stream-12hrs in<br>monsoon, 24hrs in<br>summer |                            |
| 19.   | Veppamarathur        |                                       |                               |                                                                                         |                            |
| 20.   | Maruthamarathur      | Sajbas odai                           | Stream                        | <mark>12hrs in monsoon,</mark><br>24hrs in summer                                       |                            |
| 21.   | <mark>Sengam</mark>  | Vanikerai<br>Palarai<br>Sengakerai    | Stream<br>Spring<br>Stream    | 24/7 throughout the year                                                                |                            |
| 22.   | <mark>Sorandi</mark> |                                       |                               |                                                                                         |                            |