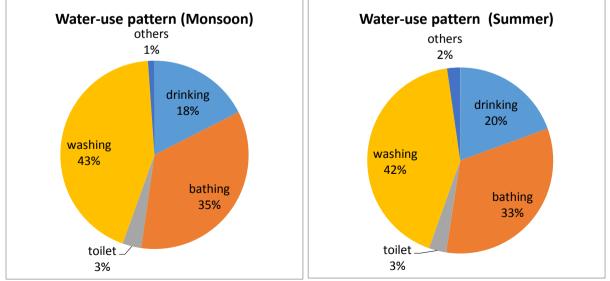

| Nil                                                               |
| 17 | Number of habitations reporting waste bins being located                                                       | Nil                                                               |
| 18 | % of households reporting purchase of water                                                                    | 0                                                                 |
| 19 | % of households reporting water borne diseases                                                                 | 70%                                                               |

Source with date of access: Basic Habitation Survey, Keystone Foundation 2016

### Water use pattern

Figure 1.1: Water use pattern by the households



# Water Supply Situation

| S No. | Habitation Name           | Sources                                                         | Source<br>Type(s)                      | Supply                                                                         | Issues reported in<br>surveys |
|-------|---------------------------|-----------------------------------------------------------------|----------------------------------------|--------------------------------------------------------------------------------|-------------------------------|
| 1.    | Kodiyur                   | Aatru neer<br>Kulaynir                                          | Stream<br>Other                        | 24/7 throughout the year                                                       |