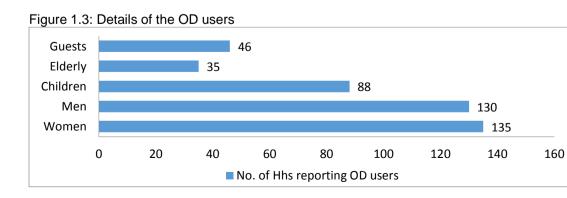

### Habitations where Open Defecation is being practised

| Habitation ID | Habitation Name     | HHs reporting OD | Surveyed HHs | % reporting OD |
|---------------|---------------------|------------------|--------------|----------------|
| 651           | Kodiyur             | 15               | 15           | 100            |
| 652           | Nellimarathur       | 7                | 7            | 100            |
| 653           | Poochamarathur      | 12               | 12           | 100            |
| 654           | Sethumadai          | 5                | 5            | 100            |
| 655           | Sirukinaru          |                  |              |                |
| 656           | Thondai             | 6                | 6            | 100            |
| 657           | Chittukunnai        | 3                | 3            | 100            |
| 658           | Kadamankombai       | 8                | 8            | 100            |
| 659           | Kil pillur (Suruki) | 22               | 22           | 100            |
| 660           | Keelsengalur        |                  |              |                |
| 661           | Kethaikkadu         | 9                | 9            | 100            |
| 662           | Korapathi           | 8                | 8            | 100            |
| 663           | Maanar              | 7                | 7            | 100            |
| 664           | Mel Pillur          | 19               | 19           | 100            |
| 665           | Neeradi             | 5                | 8            | 62             |
| 666           | Paralikkadu         |                  |              |                |
| 667           | Sundapatti          |                  |              |                |
| 668           | Veerakkal           | 5                | 5            | 100            |
| 669           | Veppamarathur       |                  |              |                |
| 670           | Maruthamarathur     | 1                | 1            | 100            |
| 671           | Sengam              | 6                | 6            | 100            |
| 681           | Sorandi             |                  |              |                |
|               |                     |                  |              |                |