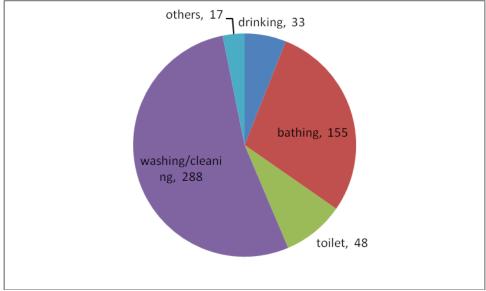

# Water use pattern

Percentage share of various uses on average in Hubbathalai Panchayat