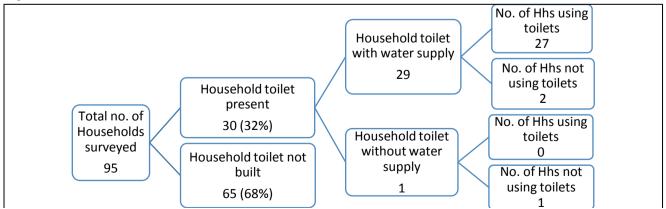

### Household toilets

Source with date of access: Basic Habitation Survey, Keystone Foundation 2016