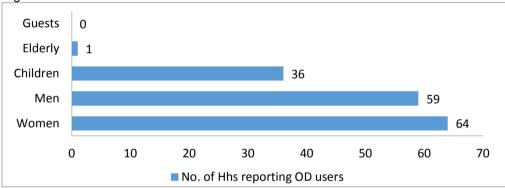

Table 1.6: Habitations where open defecation is practised

Source with date of access: Basic Habitation Survey, Keystone Foundation 2016

Figure 1.3: Details of the OD users