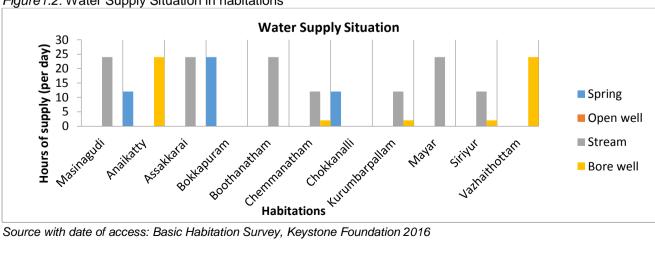

Source with date of access: Basic Habitation Survey, Keystone Foundation 2016

Figure 1.2: Water Supply Situation in habitations

Source with date of access: Basic Habitation Survey, Keystone Foundation 2016