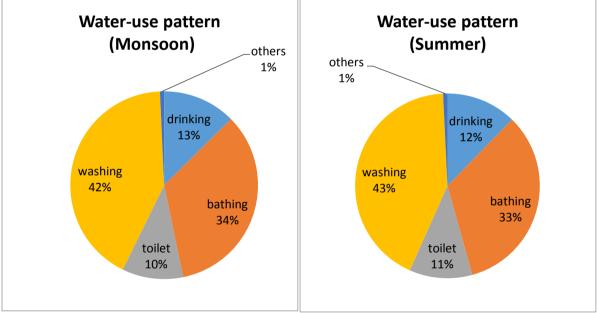

#### Water use pattern

Figure 1.1: Water use pattern by the households

Source with date of access: Basic Habitation Survey, Keystone Foundation 2016