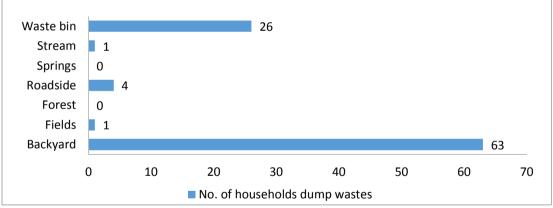

Figure 1.5: Household wastes dumping place

Source with date of access: Basic Habitation Survey, Keystone Foundation 2016